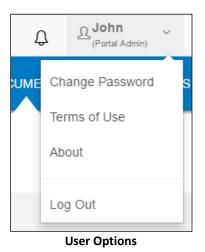

#### Changing Passwords and Logging Out

At the top right-hand portion of the page, click the arrow to view your user options. From this menu you can change your password or Log out of Client Axcess.